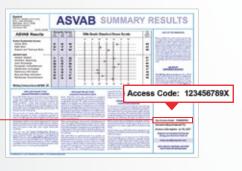

Everything in this guide, and so much more, is available online. Things are organized so you can easily find what's most important to you. Log in to explore careers that align with your skills and interests, using the access code provided on your ASVAB Summary Results sheet. Find and compare the details about the careers that interest you most so you can decide what you'll need to do to get the job of your dreams.

You can find your access code on your ASVAB Summary Results sheet.

You will get an access code on your ASVAB Summary Results sheet. Then you can go to **asvabprogram.com** and use your access code to access an expanded OCCU-Find.

 $<sup>^*</sup>$ The primary source of data contained within the OCCU-Find is the O $^*$ NET database (www.onetonline.org).