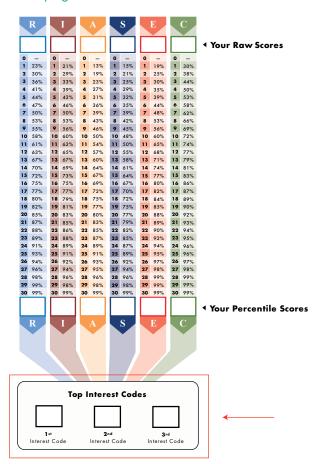

## UNDERSTANDING YOUR FYI SCORES

After taking the FYI, you will have a set of Raw Scores and Top Interest Codes. Open your FYI to the last page, which shows your FYI scores. Keep this page in front of you as you go through this section.

Each of your Top Interest Codes represents one of six interest areas that can be used to describe your likes and dislikes. Your Top Interest Codes show your three strongest interest areas based on how your scores compare with the scores of high school students who have taken the FYI.

The first letter in your Code indicates your strongest interest area; the next letter, your second strongest interest; and the third letter is the area in which you have some interest, but probably not as much as in the first two areas. If you have Interest Codes that are tied or are very close together, they probably are equally important.

To get a better understanding of what your Interest Codes mean, read the descriptions of each interest area on pages 4-5.

Keep in mind that your Interest Codes indicate your interest areas at this time in your life. As you mature and gain more experience and exposure to new activities over time, your Top Interest Codes may change.

### Last page from the FYI

'