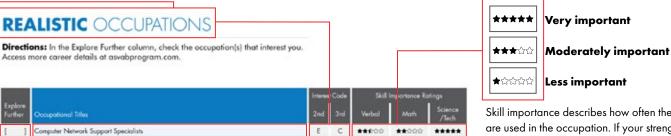

### Using the Information to Explore Careers

Use the OCCU-Find to identify occupations that interest you.

Look at the skill importance ratings. These stars reflect the relative importance of the skill set for the occupation. You will see the information like this:

| ****          | Very important to the job (critical for job performance)      |
|---------------|---------------------------------------------------------------|
| ★★★☆☆         | Moderately important to the job (used regularly on the job)   |
| <b>★</b> ☆☆☆☆ | Less important to the job (not an integral part of job tasks) |

### **Skill Importance Ratings**

This column shows the relative importance of verbal, math, and science/technical skills to occupations.

**Explore Further** 

Computer User Support Specialists Telecommunications Engineering Specialists

Cartagraphers and Photogrammetrists

Place a checkmark in the box if you want to find out more about that Occupational title at **asvabprogram.com**.

### **Occupational Titles**

These jobs are associated with the primary interest area shown at the top of the column.

\*\*\*\*

Skill importance describes how often these skills are used in the occupation. If your strengths align with these ratings, you are already preparing for success in this job.