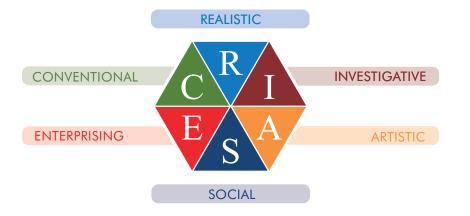

Each of your Top Interest Codes represents one of six interest areas that can be used to describe your likes and dislikes. Your Top Interest Codes show your three strongest interest areas based on how your scores compare with the scores of high school students who have taken the FYI.

The first letter in your Code indicates your strongest interest area; the next letter, your second strongest interest; and the third letter is the area in which you have some interest, but probably not as much as in the first two areas. If you have Interest Codes that are tied or are very close together, they probably are equally important.

To get a better understanding of what your Interest Codes mean, read the descriptions of each interest area on pages 4-5.

Keep in mind that your Interest Codes indicate your interest areas at this time in your life. As you mature and gain more experience and exposure to new activities over time, your Top Interest Codes may change.

### The Six Interest Areas

In many cases, a person's Top Interest Codes are located near each other on the hexagon. For example, if a person's first Interest Code is C, their second and third Codes are likely to be R and E. If you are taking the FYI online, the scoring will be done for you. Each time you log in you will see your Top Interest Codes.