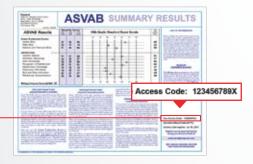

Everything in this guide, and so much more, is available online. Things are organized so you can easily find what's most important to you. Log in to explore careers that align with your skills and interests, using the access code provided on your ASVAB Summary Results sheet. Find and compare the details about the careers that interest you most so you can decide what you'll need to do to get the job of your dreams.

You can find your access code on your ASVAB Summary Results sheet.

### The ASVAB Summary Results

This sheet reports many scores. (See example on the following page.) On the left of the ASVAB Summary Results sheet, you will find different types of scores.

You will get an access code on your ASVAB Summary Results sheet. Then you can go to **asvabprogram.com** and use your access code to access an expanded OCCU-Find.

\*The primary source of data contained within the OCCU-Find is the O\*NET database (www.onetonline.org).