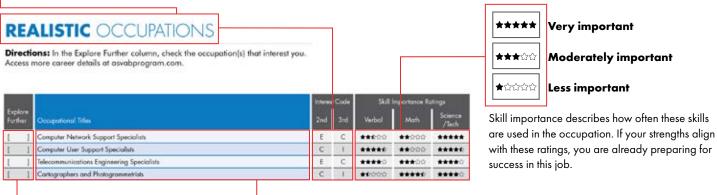

### The OCCU-Find Provides

Skill Importance Ratings. The OCCU-Find\* provides information on the importance of verbal, math, and science/technical skills for nearly 1,000 occupations listed across all six interest areas. The information presented is general and does not mean that you need a certain level of skills (as measured by your ASVAB scores) to qualify for the occupation. There is no direct comparison between your Career Exploration Scores and these ratings. Rather, these ratings show the relative importance of Verbal, Math, and Science/Technical skills for performing the job. The Skill Importance Ratings are not the same as Career Exploration Scores, but can be used to evaluate suitability for the job.

### Using the Information to Explore Careers

Use the OCCU-Find to identify occupations that interest you.

Look at the skill importance ratings. These stars reflect the relative importance of the skill set for the occupation. You will see the information like this:

\*\*\*\* Very important to the job (critical for job performance)

\*\*\* Moderately important to the job (used regularly on the job)

★☆☆☆☆ Less important to the job (not an integral part of job tasks)

If a skill set is very important for a job, what do you need to do to gain those necessary skills? What further education, on-the-job training, or Career Technical Education (CTE) training might you need? Are you taking classes that will help you develop the important skills for the occupation?

# **REALISTIC** OCCUPATIONS

**Directions:** In the Explore Further column, check the occupation(s) that interest you. Access more career details at **asvabprogram.com**.

|                    |                                                                                                          |        |        | Skill Importance Ratings |                |                  |  |
|--------------------|----------------------------------------------------------------------------------------------------------|--------|--------|--------------------------|----------------|------------------|--|
| Explore<br>Further | Occupational Titles                                                                                      | 2nd    | 3rd    | Verbal                   | Math           | Science<br>/Tech |  |
| г 1                | Adhesive Bonding Machine Operators and Tenders                                                           | С      | Е      | <b>★★\$</b> ☆☆           | <b>★★★★☆</b>   | ✓ lecii ★★★★☆    |  |
|                    | Aerospace Engineering and Operations Technologists and Technicians                                       |        | C      | **ûûû                    | ********       | ****             |  |
|                    | Agricultural Equipment Operators                                                                         | C      | E      | * <b>★</b> \$\$\$\$\$    | **\$           | ****             |  |
|                    | Agricultural Inspectors                                                                                  | C      |        | ****                     | **\$\$\$\$     | *****            |  |
| []                 | Agricultural Technicians                                                                                 |        | C      | **\$\$\$\$               | ***            | ****             |  |
|                    | Air Crew Members                                                                                         | C      | s      | ***\$                    | ****           | ****             |  |
| []                 | Air Crew Officers                                                                                        | C      | S      | ****                     | ***\$          | ****             |  |
|                    | Aircraft Launch and Recovery Specialists                                                                 | C      | s      | ****                     | ***            | ****             |  |
|                    | Aircraft Mechanics and Service Technicians                                                               | C      |        | ****                     | ***\$          | ****             |  |
|                    | Aircraft Structure, Surfaces, Rigging, and Systems Assemblers                                            | c      | E      | ****                     | ****           | ****             |  |
|                    | Airclar Shocker, Sonaces, Nigging, and Systems Assemblers Airline Pilots, Copilots, and Flight Engineers | c      |        | ****                     | ****           | ****             |  |
| [ ]                |                                                                                                          | s      | E      |                          | ★★☆☆☆          |                  |  |
|                    | Ambulance Drivers and Attendants, Except Emergency Medical Technicians                                   |        |        | ★★☆☆☆                    |                | <b>★★★★☆</b>     |  |
|                    | Anesthesiologist Assistants                                                                              | S      | 1<br>  | ★★☆☆☆<br>★★☆☆☆           | ★★★☆☆<br>★★★☆☆ | ****             |  |
|                    | Animal Breeders                                                                                          | 1<br>C | C<br>C | ★★☆☆☆<br>++++            | ★★★☆☆<br>★★★☆☆ | ****             |  |
|                    | Animal Caretakers                                                                                        | C      | S      | ****                     | ★★★☆☆<br>▲▲    | ****             |  |
|                    | Animal Control Workers                                                                                   | C      | S      | ***\$\$                  | <b>★</b> ₽☆☆☆  | ****             |  |
|                    | Animal Trainers                                                                                          | C      |        | <b>★★★★</b> ☆            | ★★☆☆☆          | ★★★☆☆            |  |
|                    | Architectural and Civil Drafters                                                                         | C      | A      | <b>★★☆☆☆</b>             | ****           | <b>★★★★</b> ☆    |  |
| [ ]                | Armored Assault Vehicle Crew Members                                                                     | C      | S      | <b>★★★★</b> ☆            | <b>★★★</b> ☆☆  | ****             |  |
|                    | Artillery and Missile Crew Members                                                                       | C      | S      | ****                     | ****           | ****             |  |
|                    | Athletes and Sports Competitors                                                                          | E      | S      | <b>★★★</b> ☆☆            | <b>★☆☆☆☆</b>   | <b>★</b> ♪☆☆☆    |  |
| []                 | Audio and Video Technicians                                                                              | 1      | C      | <b>★★☆</b> ☆☆            | <b>★★</b> ☆☆☆  | ****             |  |
| [ ]                | Audiovisual Equipment Installers and Repairers                                                           | C      | E      | <b>★★☆</b> ☆☆            | <b>★★☆</b> ☆☆  | ****             |  |
| []                 | Automotive and Watercraft Service Attendants                                                             | C      | S      | <b>★★</b> ☆☆☆            | <b>★★★☆</b> ☆  | <b>★★★</b> ☆☆    |  |
| [ ]                | Automotive Body and Related Repairers                                                                    | C      | E      | <b>★★★</b> ☆☆            | <b>★★☆</b> ☆☆  | <b>★★★☆</b>      |  |
| []                 | Automotive Engineering Technicians                                                                       | C      | I      | ★★★☆☆                    | <b>★★★☆</b> ☆  | ****             |  |
| [ ]                | Automotive Engineers                                                                                     | -      | E      | <b>★★★</b> ☆☆            | <b>★★★☆</b> ☆  | <b>★★★☆</b>      |  |
| []                 | Automotive Glass Installers and Repairers                                                                | C      | E      | <b>★\$</b> \$\$\$\$\$    | <b>★★</b> ☆☆☆  | ****             |  |
| [ ]                | Automotive Service Technicians and Mechanics                                                             | I      | C      | <b>★★☆</b> ☆☆            | <b>★★</b> ☆☆☆  | ****             |  |
| []                 | Aviation Inspectors                                                                                      | С      | I      | <b>★★☆</b> ☆☆            | <b>★★☆</b> ☆☆  | ****             |  |
| []                 | Avionics Technicians                                                                                     | С      | I      | <b>★★☆</b> ☆☆            | <b>★★</b> ☆☆☆  | <b>★★★☆</b>      |  |
| []                 | Baggage Porters and Bellhops                                                                             | С      | S      | <b>★★★</b> ☆☆            | <b>★★</b> ☆☆☆  | ★☆☆☆☆            |  |
| [ ]                | Bailiffs                                                                                                 | С      | E      | ★★★☆☆                    | <b>★\$</b> ☆☆☆ | <b>★★★</b> ☆☆    |  |
| [ ]                | Bakers                                                                                                   | С      | E      | <b>★★\$</b> \$\$\$\$     | ★★★♪☆          | <b>★★★☆</b>      |  |
| [ ]                | Barbers                                                                                                  | С      | E      | <b>★★★</b> ☆☆            | ★★☆☆☆          | ★★☆☆☆            |  |
| []                 | Bicycle Repairers                                                                                        | С      | 1      | <b>★★\$</b> \$\$\$\$     | <b>★★</b> ☆☆☆  | ****             |  |
| [ ]                | Biofuels Processing Technicians                                                                          | C      | I      | <b>★☆☆☆</b> ☆            | <b>★★★☆</b>    | ****             |  |
| [ ]                | Biological Technicians                                                                                   | I      | С      | <b>★★☆</b> ☆☆            | ****           | ****             |  |
| [ ]                | Biomass Plant Technicians                                                                                | С      | I      | <b>★★</b> ☆☆☆            | <b>★★★</b> ☆☆  | ****             |  |
| [ ]                | Boilermakers                                                                                             | С      | Е      | <b>★</b> ☆☆☆☆            | <b>★★★☆</b> ☆  | ****             |  |