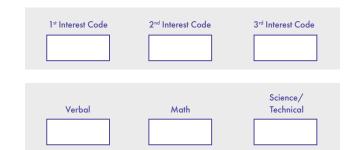

### Record Your Results Here.

asvabprogram.com.

1. Enter your Top Interest Codes from the FYI here.

Place a checkmark in the box if you want to

find out more about that Occupational title at

### 2. Enter your ASVAB Scores here.

From your ASVAB Summary Results sheet, enter your Career Exploration Scores.Use the percentile scores as compared to all students in your grade. These scores provide a snapshot of where you stand relative to others.

| 3. | Turn to the pages | s of the OCCU-Find that | show occupations for | your 1st Interest Code. |
|----|-------------------|-------------------------|----------------------|-------------------------|
|    |                   |                         |                      |                         |