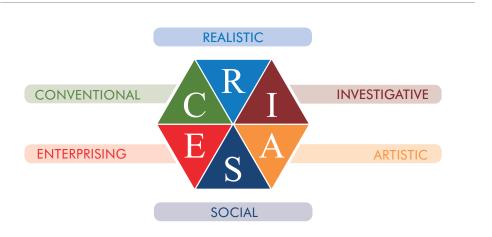

### The Six Interest Areas

In many cases, a person's Top Interest Codes are located near each other on the hexagon. For example, if a person's first Interest Code is C, their second and third Codes are likely to be R and E. If you are taking the FYI online, the scoring will be done for you. Each time you log in you will see your Top Interest Codes.

# REALISTIC

Realistic individuals prefer work activities that include practical, hands-on problems and solutions, such as designing, building, and repairing machinery. They tend to enjoy working outside with plants and animals or using tools and machinery. Realistic types generally prefer to work with things rather than people.

# **INVESTIGATIVE**

Investigative individuals prefer analytical or intellectual activities such as reading, studying, investigating, evaluating, and problem solving. Investigative types generally prefer to work with ideas rather than with people or things.

# ARTISTIC

Artistic individuals prefer work that involves expressing oneself in original activities like writing, dancing, singing, sculpting, and painting. Artistic types tend to enjoy working in a setting where the work can be done without following a clear set of rules.

# SOCIAL

Social individuals generally like activities that involve personal interaction with people, such as helping, teaching, counseling, or otherwise being of service to others. Social types prefer to work with people rather than to work with objects, machines, or data.

# **ENTERPRISING**

Enterprising individuals prefer work that involves persuading, influencing, and directing others and are often interested in economics and politics. They enjoy work activities such as sales, supervision, and project or business management. They like work that is fast-paced, requires a lot of responsibility and decisionmaking, and requires taking risks for profit. Enterprising types prefer to work with people and ideas rather than things.

# CONVENTIONAL

Conventional individuals tend to prefer work activities that involve establishing or maintaining orderly and accurate records, procedures, and routines. They like working with things, data, or machines and applying precise standards in a setting where there is a clear line of authority. Conventional types prefer working with data and details more than with ideas.