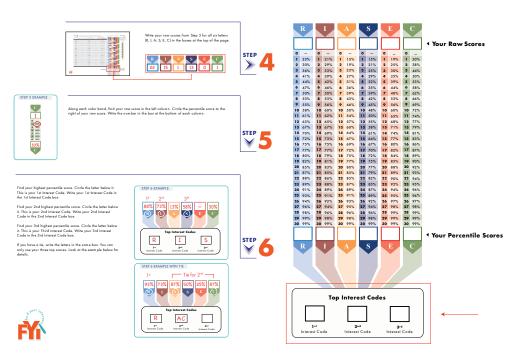

# UNDERSTANDING YOUR FYI SCORES

After taking the FYI, you will have a set of Raw Scores and Top Interest Codes. Open your FYI to the last page, which shows your FYI scores. Keep this page in front of you as you go through this section.

Each of your Top Interest Codes represents one of six interest areas that can be used to describe your likes and dislikes. Your Top Interest Codes show your three strongest interest areas based on how your scores compare with the scores of high school students who have taken the FYI.

The first letter in your Code indicates your strongest interest area; the next letter, your second strongest interest; and the third letter is the area in which you have some interest, but probably not as much as in the first two areas. If you have Interest Codes that are tied or are very close together, they probably are equally important.

### Last page from the FYI